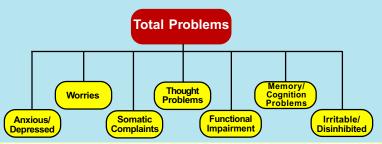

## **Empirically Based Syndromes**

The following cross-informant syndromes were derived from factor analyses of the the OASR and OABCL.

- ◆ Anxious/Depressed
- Worries
- ◆ Somatic Complaints
- ◆ Functional Impairment
- ◆ Irritable/Disinhibited
- **♦** Thought Problems
- ◆ Memory/Cognition Problems

## **Older Adult Empirically Based Syndromes**