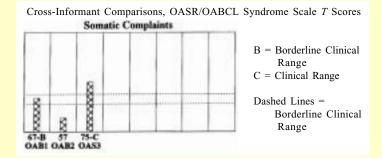

The OASR and OABCL are scored on profiles that make it easy to see similarities and differences between self-reports and reports by other people. The profiles display scale scores in relation to gender- and age-specific norms. Clerical staff can score profiles by hand in 5-10 minutes or by computer in about 2 minutes. The ADM Computer Module for Ages 60-90+ compares OASR and OABCL scores on individual problem items, personal strengths, and problem scales.

## **Empirically Based Syndromes**

The following cross-informant syndromes were derived from factor analyses of the the OASR and OABCL.

- ◆ Anxious/Depressed
- Worries
- ◆ Somatic Complaints
- ◆ Functional Impairment
- ◆ Irritable/Disinhibited
- **♦** Thought Problems
- ◆ Memory/Cognition Problems