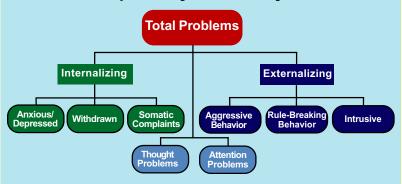

## **Empirically Based Syndromes**

The following cross-informant syndromes were derived from factor analyses of the the OASR and OABCL.

- ◆ Anxious/Depressed
- Worries
- ◆ Somatic Complaints
- ◆ Functional Impairment
- ◆ Irritable/Disinhibited
- **♦** Thought Problems
- ◆ Memory/Cognition Problems

## **Empirically Based Syndromes**

The following cross-informant syndromes were derived from factor analyses of the ASR and ABCL:

- ◆ Anxious/Depressed
- ◆ Withdrawn
- Somatic Complaints
- ♦ Thought Problems
- ◆ Attention Problems
- ◆ Aggressive Behavior
- ◆ Rule-Breaking Behavior
- **◆** Intrusive

Both forms have parallel Substance Use, Critical Items, Internalizing, Externalizing, and Total Problems scales.

## **Adult Empirically Based Syndromes**